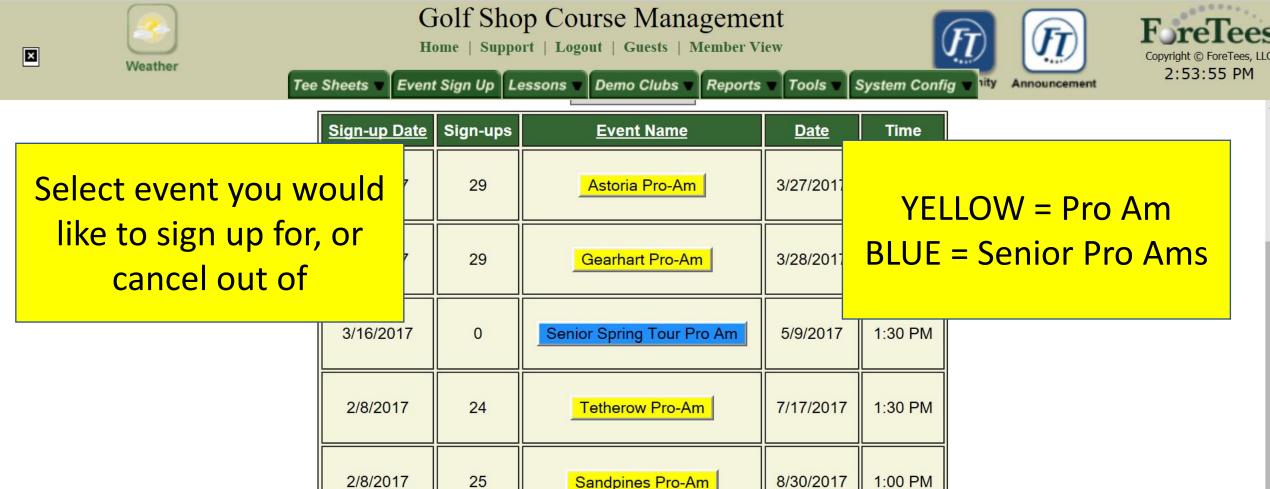

y's date is: **Wednesday 2/15/2017** 

The Server Time is: 8:30:29 AM



Refresh Calendars

Simply click on the date of the event you would like to view

advance and time or day values to

determine when they become available.

They are:

**Sun:** 365 days at 7:00 AM

Mon: 365 days at 7:00 AM

**Tue:** 365 days at 7:00 AM

**Wed:** 365 days at 7:00 AM

**Thu:** 365 days at 7:00 AM

**Fri:** 365 days at 7:00 AM

**Sat:** 365 days at 7:00 AM

 February 2017

 Su
 Mo
 Tu
 We
 Th
 Fr
 Sa

 1
 2
 3
 4

 5
 6
 7
 8
 9
 10
 11

 12
 13
 14
 15
 16
 17
 18



The times are based on the ForeTees



## Pacific Northwest Section Oregon Chapter

#### web.foretees.com/pgaoregon





Pacific Northwest Section
Oregon Chapter

#### web.foretees.com/pgaoregon





Pacific Northwest Section
Oregon Chapter



# Additional QUESTIONS on FORETEES Call Dominic Marconi 503-521-7374