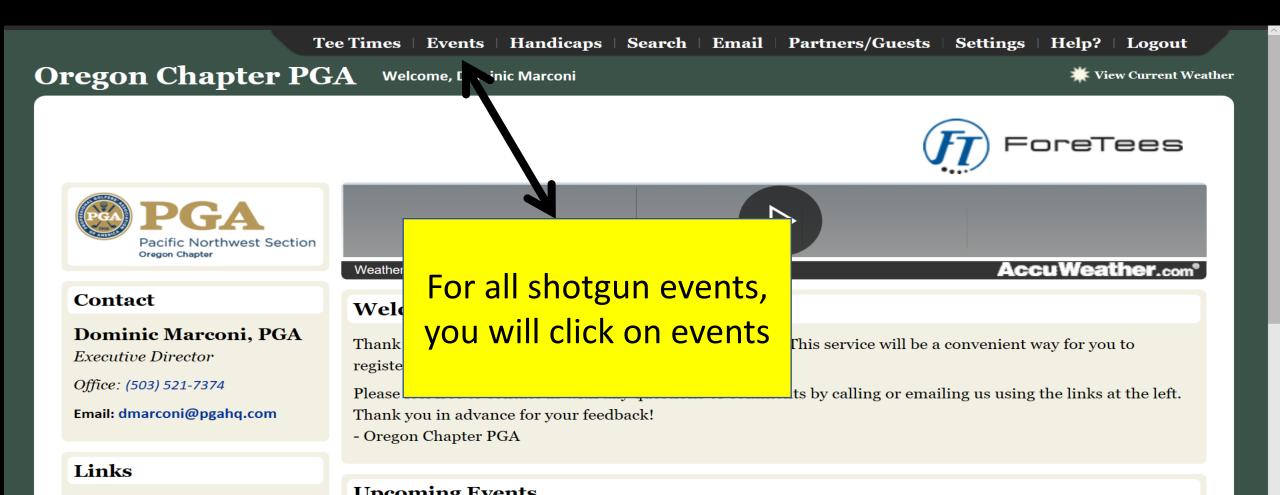

#### **Welcome Members!**

Thank you for using the ForeTees online Tee Time Center. This service will be a convenient way for you to register for events.

Please feel free to contact us with any questions or comments by calling or emailing us using the links at the left. Thank you in advance for your feedback!

## 

Pacific Northwest Section Oregon Chapter

Wel

Thank

registe

Please